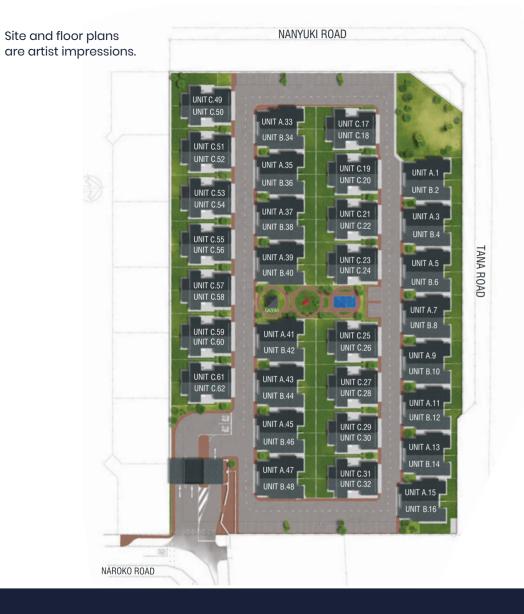

Site Development Plan Type C Units

3 Bedroom 2.5 Bathroom 209m² Starting from R 26,000.00