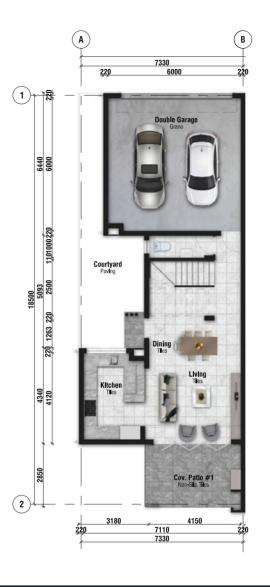

Site Development Plan Type C Units

3 Bedroom 2.5 Bathroom 209m² Starting from R 26,000.00