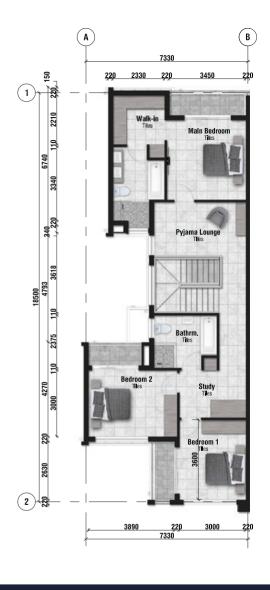

Site Development Plan Type C Units

3 Bedroom 2.5 Bathroom 209m² Starting from R 26,000.00